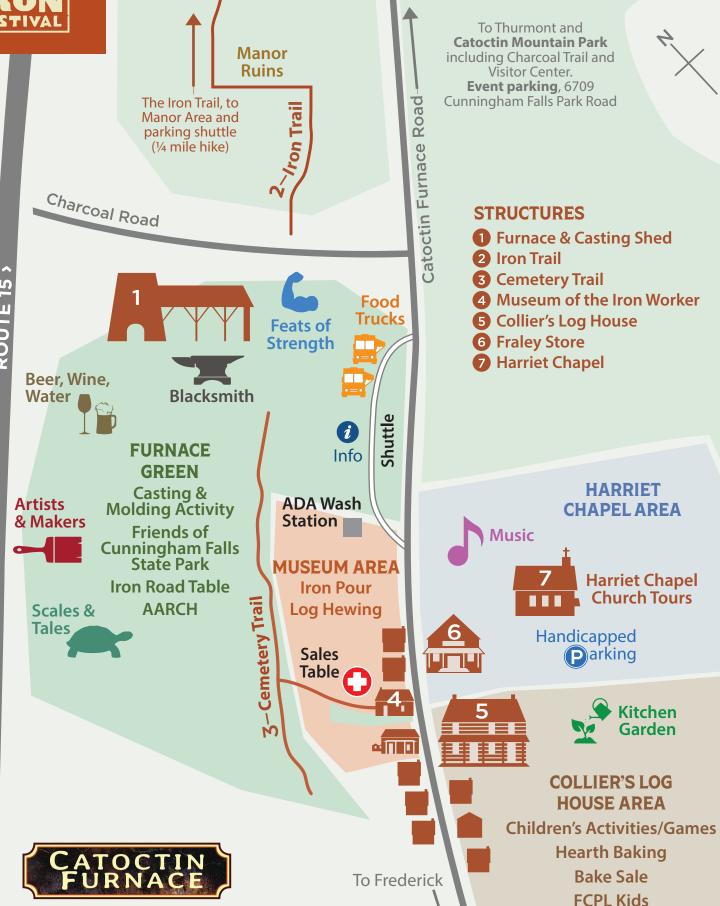

## **FURNACE GREEN**

AARCH
Iron Road Table
Sauced Savage BBQ Truck
Fryzaholic Food Truck
Information & Display Tables
Artist and Maker Market
Hagerstown & Frederick Railway
Blacksmithing Demonstrations
"Feats of Strength" Challenges
Scales and Tales: Reptiles
Friends of Cunningham Falls
State Park

#### **COLLIER'S LOG HOUSE AREA**

Bake Sale
Children's Crafts & Games
Make-believe
Clothes Washing
Photo Booth with
1820s Dress-ups
Frederick County Public
Libraries Children's
Activities

#### **MUSEUM AREA**

Snowball Waterfalls
Food Truck
Information Table
Museum of the Iron Worker
Museum Gift Shop Sales
Log Hewing

## HARRIET CHAPEL AREA

## **SERVICES & AMENITIES AVAILABLE ALL DAY**

First Aid Area (Museum Area)
Porta-Potties (Furnace Green and Museum Area)
Parking Area & Shuttle (6709 Cunningham Falls Park Rd)